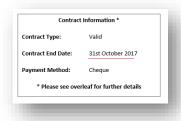

#### Where will I find my Contract End Date?

When you enter into a contract with us we will clearly display the Contract End Date on your Contract, Welcome Pack and Renewal Letters. We will also show the Contract End Date on all of your invoices, an example of which can be seen in the image to the right.