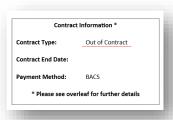

## How will I know when I am being charged Out of Contract rates?

All customer invoices clearly show the Contract Type. If your Contract Type displays "Out of Contract" (as shown on the right) then you will know that you are being charged on an Out of Contract rate basis.