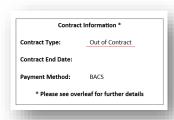

## How will I know when I am being charged Out of Contract rates?

All customer invoices clearly show the Contract Type. If your Contract Type displays "Out of Contract" (as shown on the right) then you will know that you are being charged on an Out of Contract rate basis.