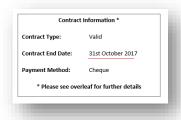

### Where will I find my Contract End Date?

When you enter into a contract with us we will clearly display the Contract End Date on your Contract, Welcome Pack and Renewal Letters. We will also show the Contract End Date on all of your invoices, an example of which can be seen in the image to the right.