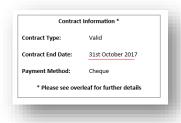

#### Where will I find my Contract End Date?

When you enter into a contract with us we will clearly display the Contract End Date on your Contract, Welcome Pack and Renewal Letters. We will also show the Contract End Date on all of your invoices, an example of which can be seen in the image to the right.